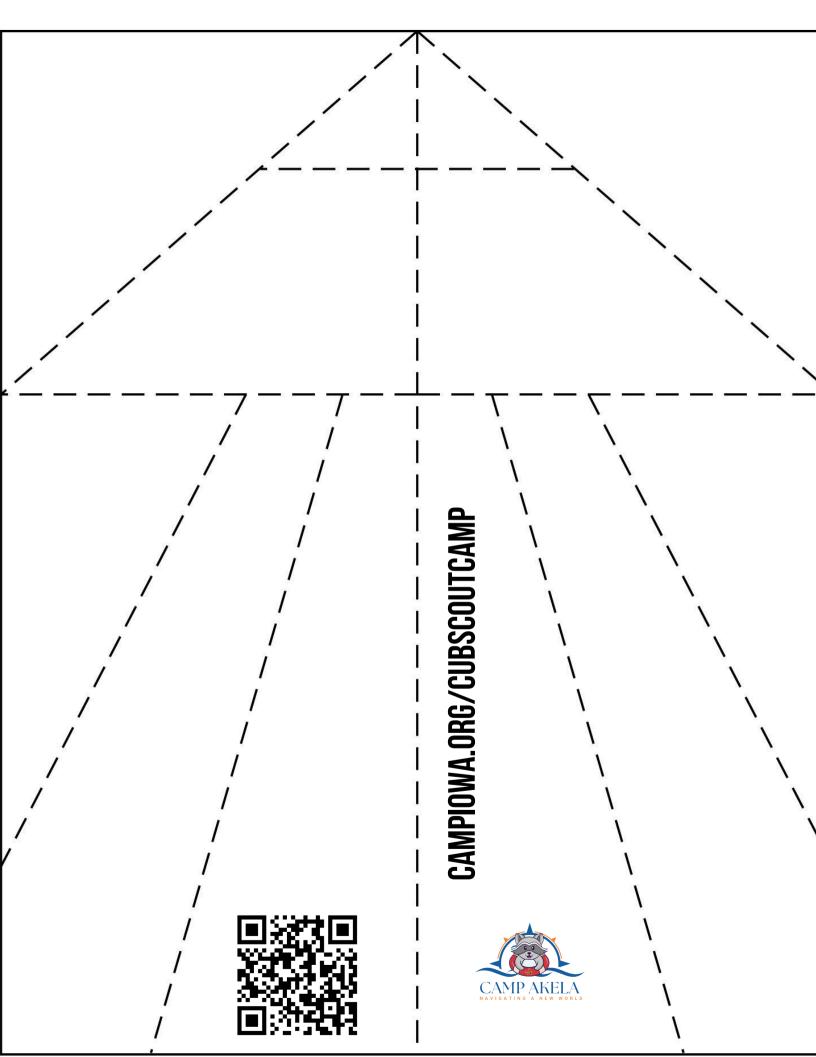

- 1. Fold a paper airplane with or without assistance.
- 2. Fly the paper airplane with your Pack or Den
- 3. Sign up for Camp Akela

Step 2: Pass out paper with paper airplane template printed.

Use the paper airplane template below:

Your first space mission is almost complete for Camp Akela. You created and flew your paper airplane. You must sign up for Camp Akela to complete your first mission. Use the QR Code on your paper airplane to register for camp.